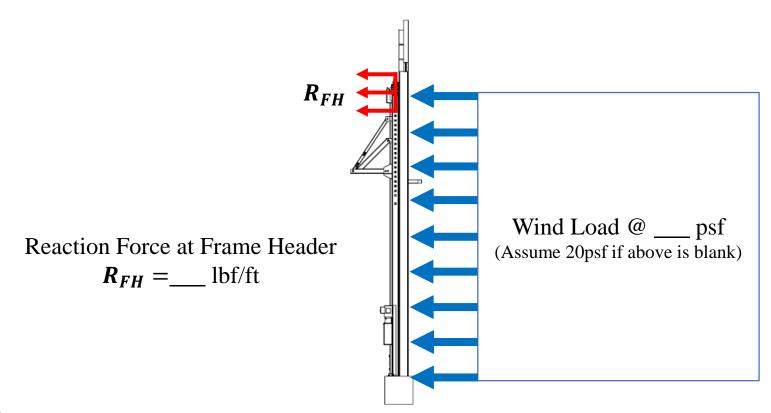

## **Side Building View of Closed Door Wind Load**

Number of Wind Locks = \_\_\_\_