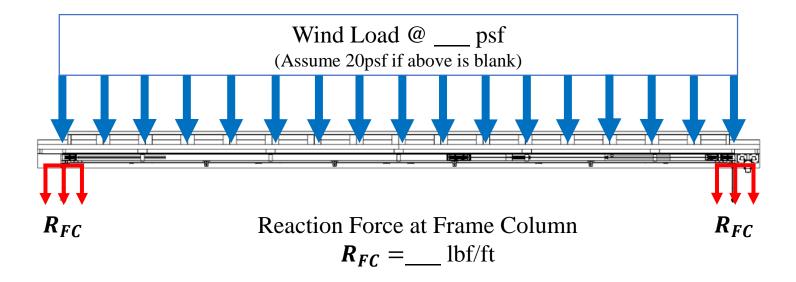

## **Interior Building View of Open Door**



Note(s):

2.

material ONLY.

Alamo Door Systems of Texas 16358 Nacogdoches Rd. San Antonio, TX 78247

Phone: (210) 657-1150 Fax: (210) 657-0327

www.alamohangardoors.com

## **Side Building View of Closed Door**



4



Phone: (210) 657-1150 Fax: (210) 657-0327

www.alamohangardoors.com

**Side Building View of Open Door** 

**INTERIOR** 



### Note(s):

- This document and all content hereof are intended for informational purposes only. The information contained in this document is general in nature and provided as reference material ONLY.
- 2. All dimensions, features, and instances are project-specific.

**EXTERIOR** 

Phone: (210) 657-1150 Fax: (210) 657-0327

www.alamohangardoors.com

## **Top Building View of Closed Door Wind Load**



#### Note(s):

- This document and all content hereof are intended for informational purposes only. The information contained in this document is general in nature and provided as reference material ONLY.
- 2. All dimensions, features, and instances are project-specific.

Phone: (210) 657-1150 Fax: (210) 657-0327

www.alamohangardoors.com

## **Side Building View of Closed Door Wind Load**

Number of Wind Locks = \_\_\_\_



#### Note(s):

- This document and all content hereof are intended for informational purposes only. The information contained in this document is general in nature and provided as reference material ONLY.
- 2. All dimensions, features, and instances are project-specific.