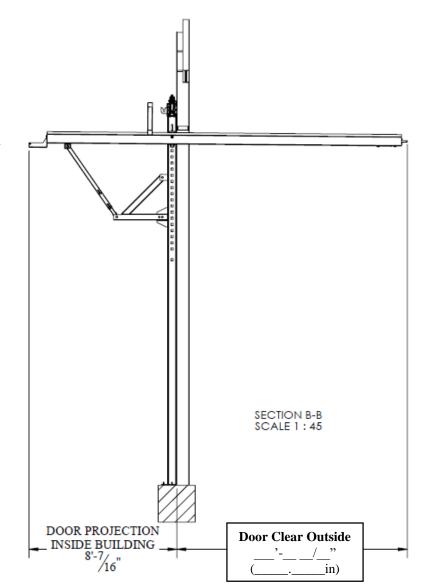

## **Side Building View of Closed Door**

4

Phone: (210) 657-1150 Fax: (210) 657-0327

www.alamohangardoors.com

**Side Building View of Open Door** 

**INTERIOR** 